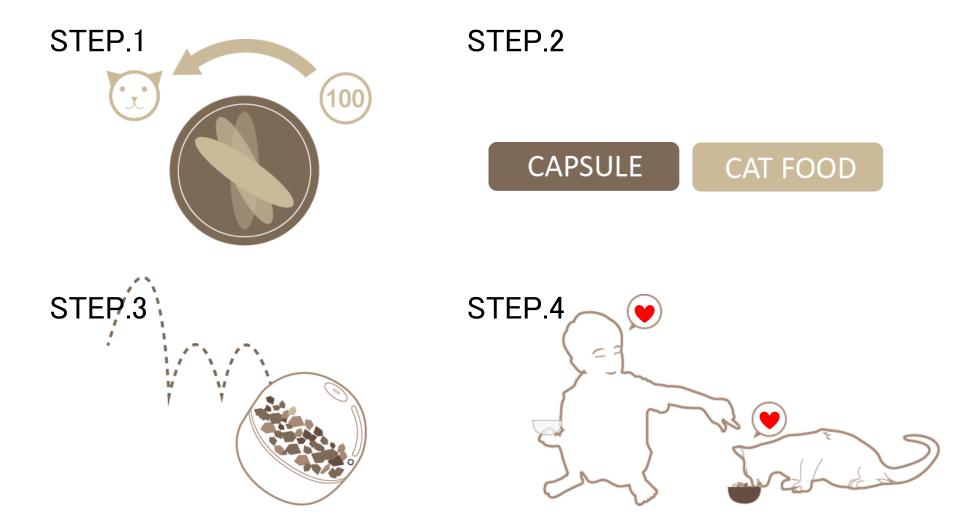

#### <PURPOSE>

1. O-MO-TE-NA-SHI for Human&Animal

2. Some people don't want coins

3. Stray animals are hungry

ガシャポン Capsule Toy

#### Oh! This cat is so cute!

I will give this cat food!!

#### CAPSULE

#### CAT FOOD

Hope the stray cat will be HAPPY to eat the feed!

STEP.1

STEP.4