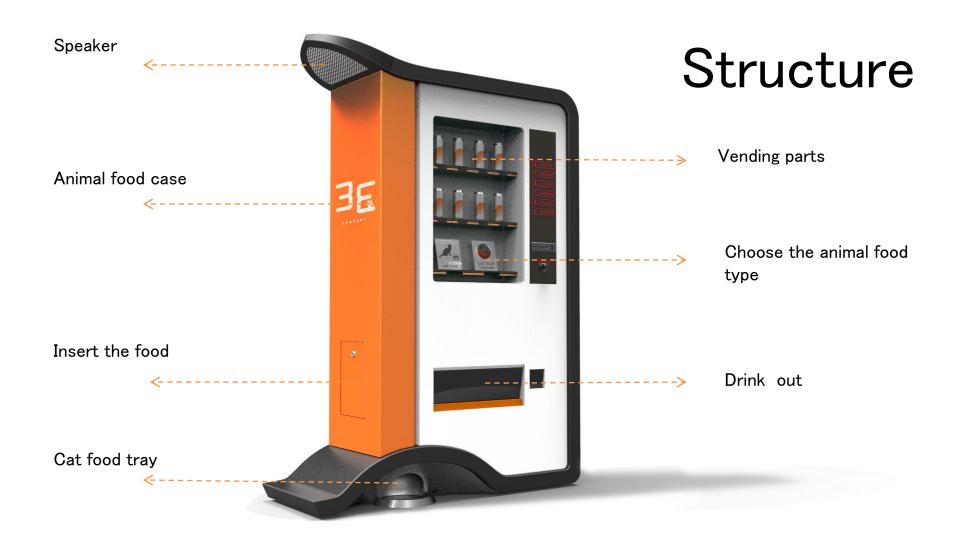

### Vending machine

NO NAME(6) SO HUNGRY Looking for food

#### <PURPOSE>

1. O-MO-TE-NA-SHI for Human&Animal

2. Some people don't want coins

3. Stray animals are hungry

ガシャポン Capsule Toy