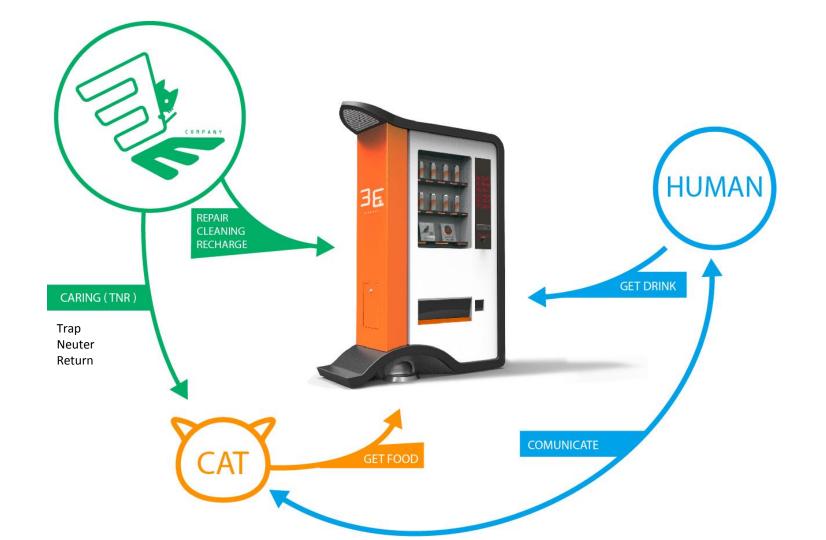

think "O-MO-TE-NA-SHI" is a mind for caring others and it makes me happy too.

#### O-MO-TE-NA-SHI





## O-MO-TE-NA-SHI

We can share our emotions with animals as same as Human to Human.

### Vending machine













NO NAME(6) SO HUNGRY Looking for food

#### TOMOHIKO(40)

HAS A PROBLEM WITH HIS BACK AND LEG

LOVES ANIMAL



### PART 1 Problem

#### Oh! My back is so hurt.

#### I can't grab this coins.









#### <PURPOSE>

1. O-MO-TE-NA-SHI for Human&Animal

2. Some people don't want coins

3. Stray animals are hungry





ガシャポン Capsule Toy



#### Oh! This cat is so cute!

I will give this cat food!!















#### CAPSULE

#### CAT FOOD



Hope the stray cat will be HAPPY to eat the feed!



STEP.1









STEP.4



# Stray Animal Problems



### TRAP NEUTER RETURN









#### THANK YOU FOR YOUR ATTENTION