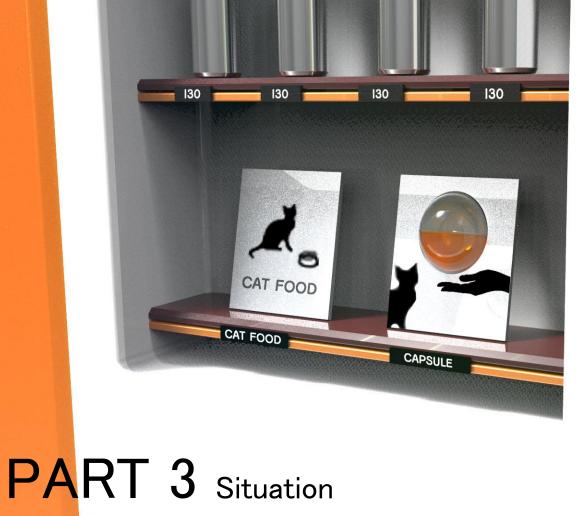

#### <PURPOSE>

1. O-MO-TE-NA-SHI for Human&Animal

2. Some people don't want coins

3. Stray animals are hungry

ガシャポン Capsule Toy

#### Oh! This cat is so cute!

I will give this cat food!!

#### CAPSULE

#### CAT FOOD

Hope the stray cat will be HAPPY to eat the feed!

STEP.1

STEP.4