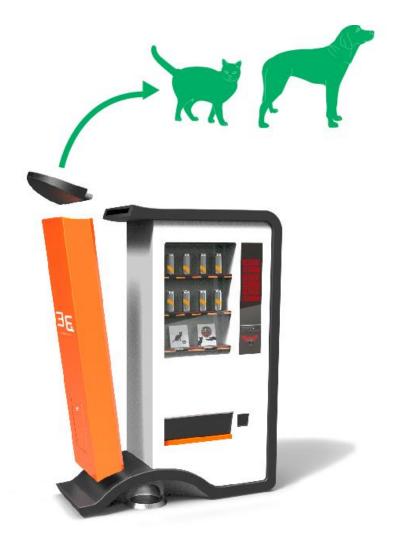

#### <PURPOSE>

1. O-MO-TE-NA-SHI for Human&Animal

2. Some people don't want coins

3. Stray animals are hungry

ガシャポン Capsule Toy

#### Oh! This cat is so cute!

I will give this cat food!!