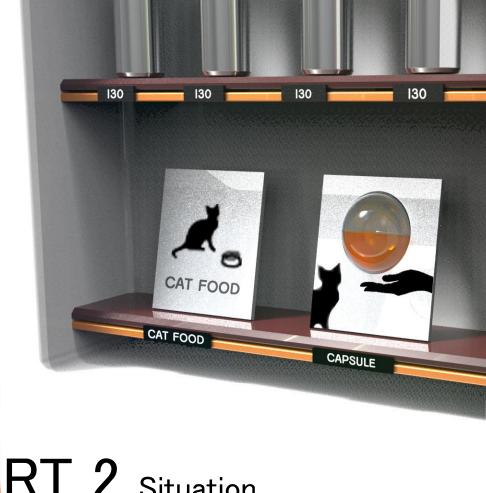

#### CAPSULE

#### CAT FOOD

Hope the stray cat will be HAPPY to eat the feed!

STEP.1

STEP.4