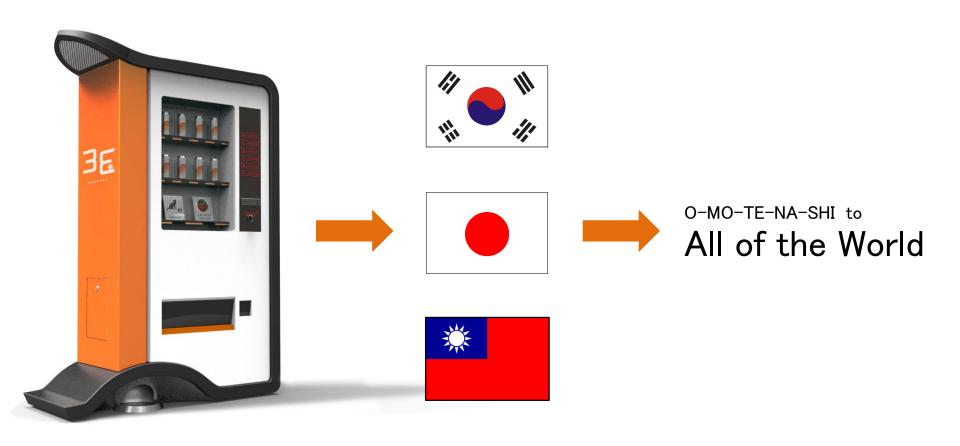

#### O-MO-TE-NA-SHI

We think "O-MO-TE-NA-SHI" is a mind for caring others and it makes me happy too.

#### O-MO-TE-NA-SHI

## O-MO-TE-NA-SHI

We can share our emotions with animals as same as Human to Human.