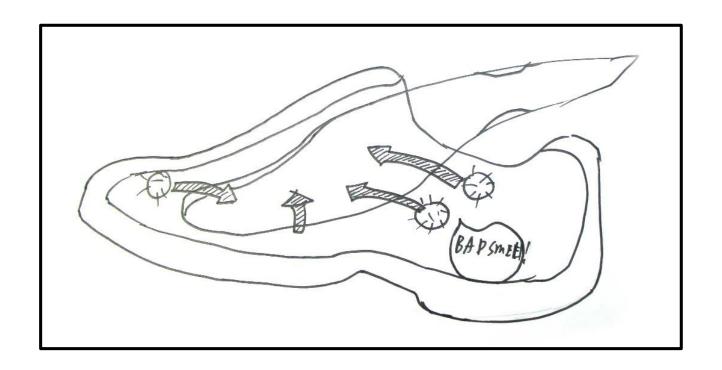

### iDa of 3-6-9

#### 5W1H

Why: Feel uncomfortable when weather changes too much

Who: Guests (Travelers, Businessman or etc...)

Where: Entrance in the hotel's room

When: Guest needs to put on/off the shoes

What: Make the guests to feel relax and touched

How: Change the temperature into the most suitable way

Make the shoes dry during the rainy day

Provide a way to storage the shoes

Development emotion. 1-10+ Coo cold. OMOTENASHI\_ Design Process Development