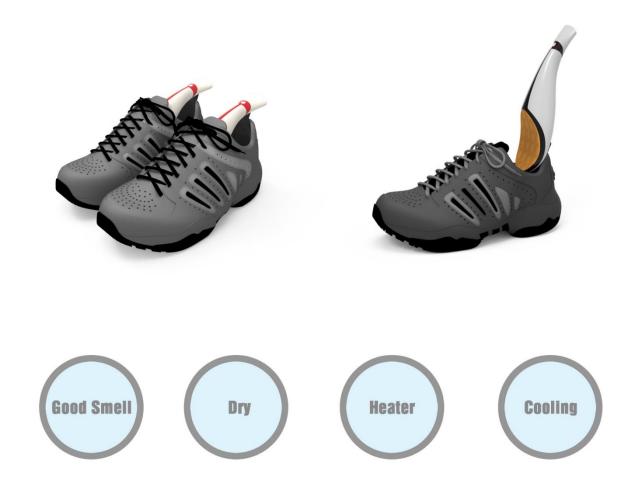

#### THE MACHINE MAKING A FRESH SHOES

This product was made in order to be fresh of the shoes. This is maked a cooling shoes when shoes is hot and a warming shoes when shoes is cold. A meterial is the bamboo, and product color changes according to the temperature change.

This product was made in order to be fresh of the shoes. This is maked a cooling shoes when shoes is hot and a warming shoes when shoes is cold. A meterial is the bamboo, and product color changes according to the temperature change.