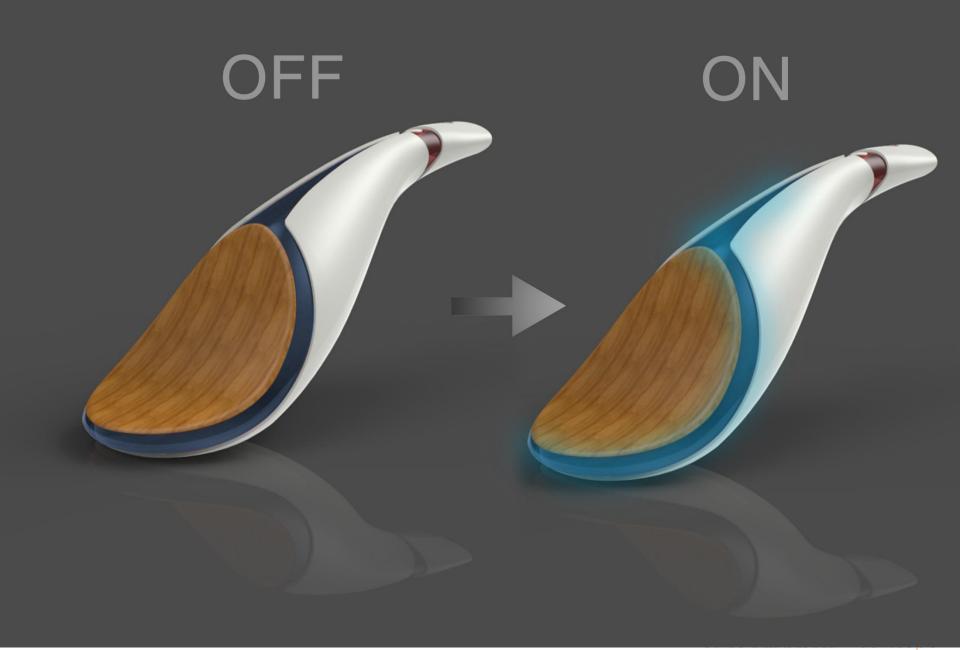

#### THE MACHINE MAKING A FRESH SHOES

This product was made in order to be fresh of the shoes. This is maked a cooling shoes when shoes is hot and a warming shoes when shoes is cold. A meterial is the bamboo, and product color changes according to the temperature change.

This product was made in order to be fresh of the shoes. This is maked a cooling shoes when shoes is hot and a warming shoes when shoes is cold. A meterial is the bamboo, and product color changes according to the temperature change.