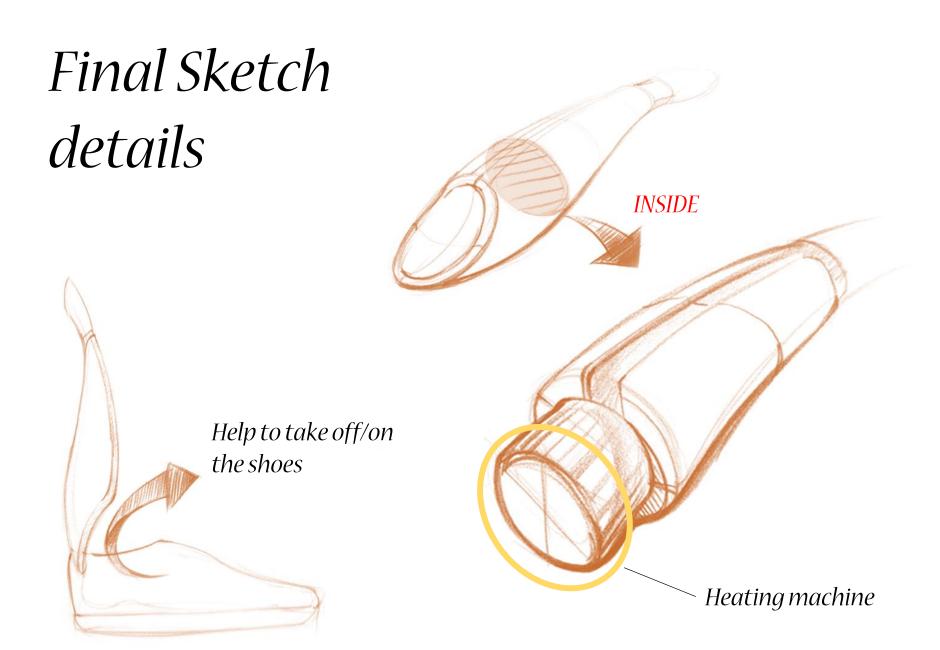

#### THE MACHINE MAKING A FRESH SHOES

This product was made in order to be fresh of the shoes. This is maked a cooling shoes when shoes is hot and a warming shoes when shoes is cold. A meterial is the bamboo, and product color changes according to the temperature change.

This product was made in order to be fresh of the shoes. This is maked a cooling shoes when shoes is hot and a warming shoes when shoes is cold. A meterial is the bamboo, and product color changes according to the temperature change.