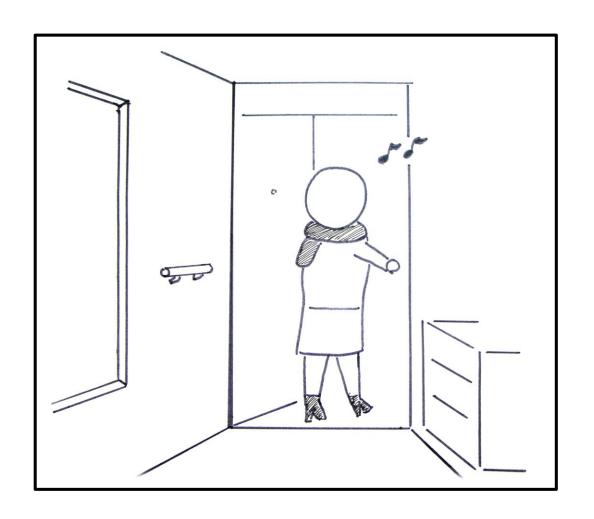

#### Persona 1

Name: Burger, Yoshi, Bily

Age: 19 years old

Sexual: Man

Job : College Student

Reason: Travel with Friends

Weather: Cloudy and Suddenly Rainy

Place : Outdoor Learning Center

Feeling: Boring and Annoying

Event: Outside and Started Rainy and back to hotel Room