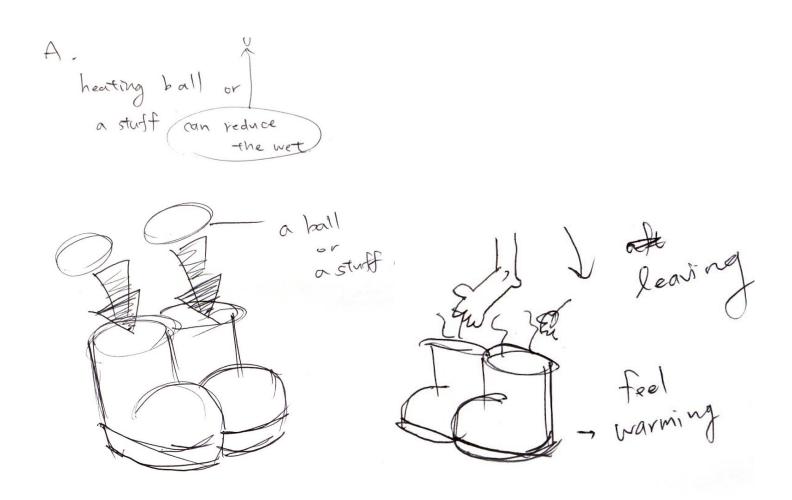

#### 5W1H

Why: Feel uncomfortable when weather changes too much

Who: Guests (Travelers, Businessman or etc...)

Where: Entrance in the hotel's room

When: Guest needs to put on/off the shoes

What: Make the guests to feel relax and touched

How: Change the temperature into the most suitable way

Make the shoes dry during the rainy day

Provide a way to storage the shoes

Development emotion. 1-10+ Coo cold. OMOTENASHI\_ Design Process Development