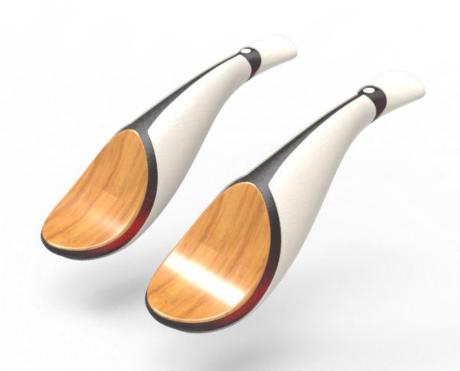

#### THE MACHINE MAKING A FRESH SHOES

This product was made in order to be fresh of the shoes. This is maked a cooling shoes when shoes is hot and a warming shoes when shoes is cold. A meterial is the bamboo, and product color changes according to the temperature change.

This product was made in order to be fresh of the shoes. This is maked a cooling shoes when shoes is hot and a warming shoes when shoes is cold. A meterial is the bamboo, and product color changes according to the temperature change.

## Asian Special

Material: Bamboo 竹/ 대나무

Shape: Carp 錦鯉/鯉/ 잉어