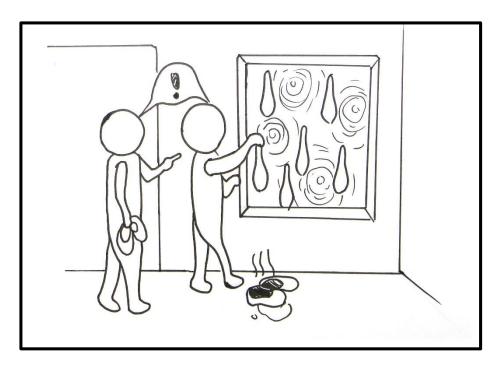

#### Persona 2

Name: Jessica

Age: 26 years old

Sexual: Female

Nation: America

Job: Business woman

Reason: Go Abroad for Business

Weather: Cold in Winter

Place: Back to Hotel after Work at Shanghai

Feel: Tired

Event: Accuse by Her Boss, Feel Sad and Cold