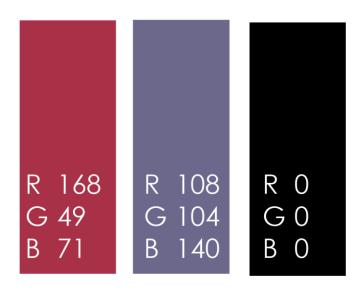

### Visual Identity

**MO-TE-FI-SHI** 

Color Set

Font Set

Gill Sans MT

Before Use

情境腳本/シナリオ/ 刈나리오