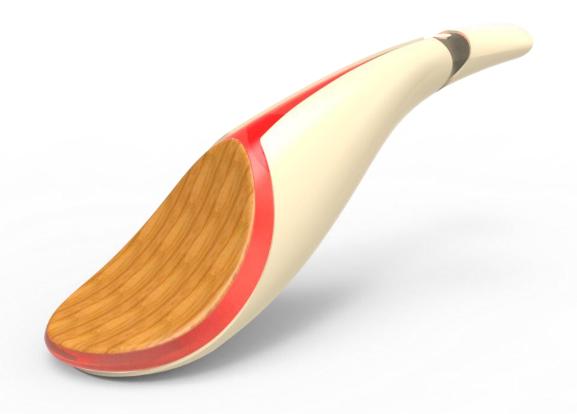

#### THE MACHINE MAKING A FRESH SHOES

This product was made in order to be fresh of the shoes. This is maked a cooling shoes when shoes is hot and a warming shoes when shoes is cold. A meterial is the bamboo, and product color changes according to the temperature change.

This product was made in order to be fresh of the shoes. This is maked a cooling shoes when shoes is hot and a warming shoes when shoes is cold. A meterial is the bamboo, and product color changes according to the temperature change.

## Asian Special

Material: Bamboo 竹/ 대나무

Shape: Carp 錦鯉/鯉/ 잉어