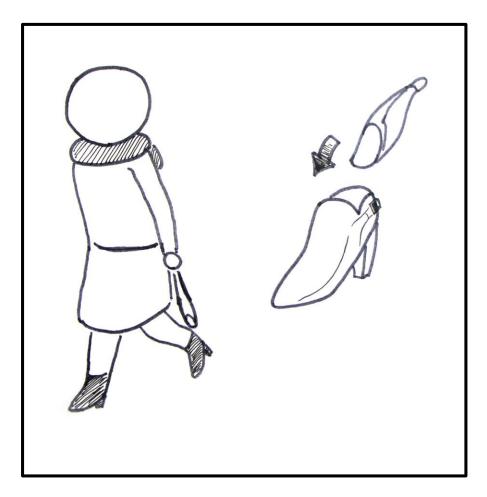

#### THE MACHINE MAKING A FRESH SHOES

This product was made in order to be fresh of the shoes. This is maked a cooling shoes when shoes is hot and a warming shoes when shoes is cold. A meterial is the bamboo, and product color changes according to the temperature change.

This product was made in order to be fresh of the shoes. This is maked a cooling shoes when shoes is hot and a warming shoes when shoes is cold. A meterial is the bamboo, and product color changes according to the temperature change.