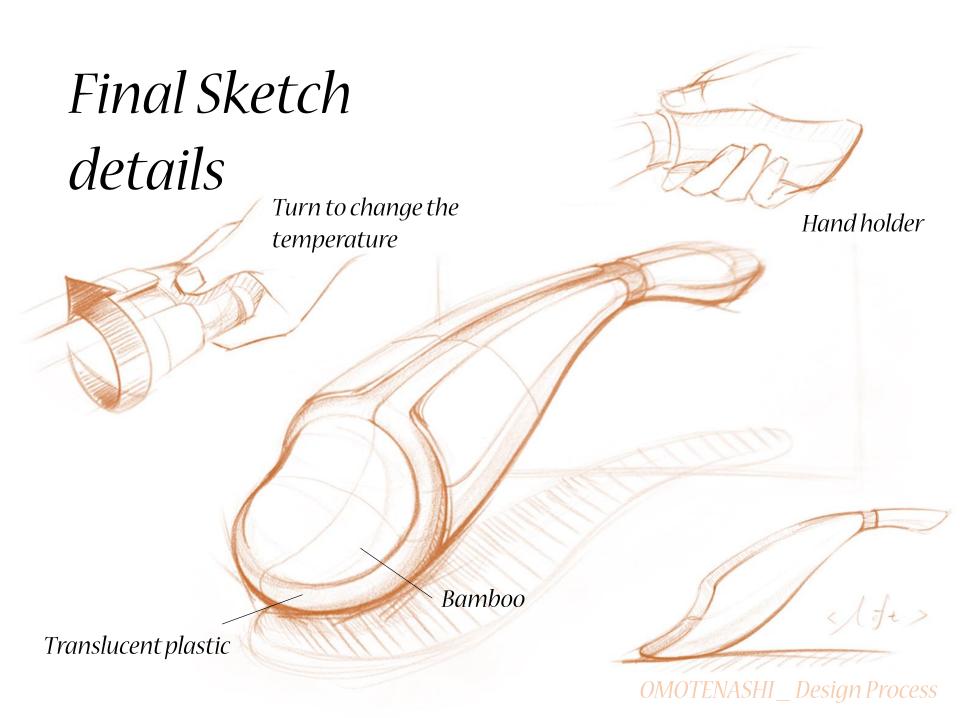

#### THE MACHINE MAKING A FRESH SHOES

This product was made in order to be fresh of the shoes. This is maked a cooling shoes when shoes is hot and a warming shoes when shoes is cold. A meterial is the bamboo, and product color changes according to the temperature change.

This product was made in order to be fresh of the shoes. This is maked a cooling shoes when shoes is hot and a warming shoes when shoes is cold. A meterial is the bamboo, and product color changes according to the temperature change.

## Asian Special

Material: Bamboo 竹/ 대나무

Shape: Carp 錦鯉/鯉/ 잉어