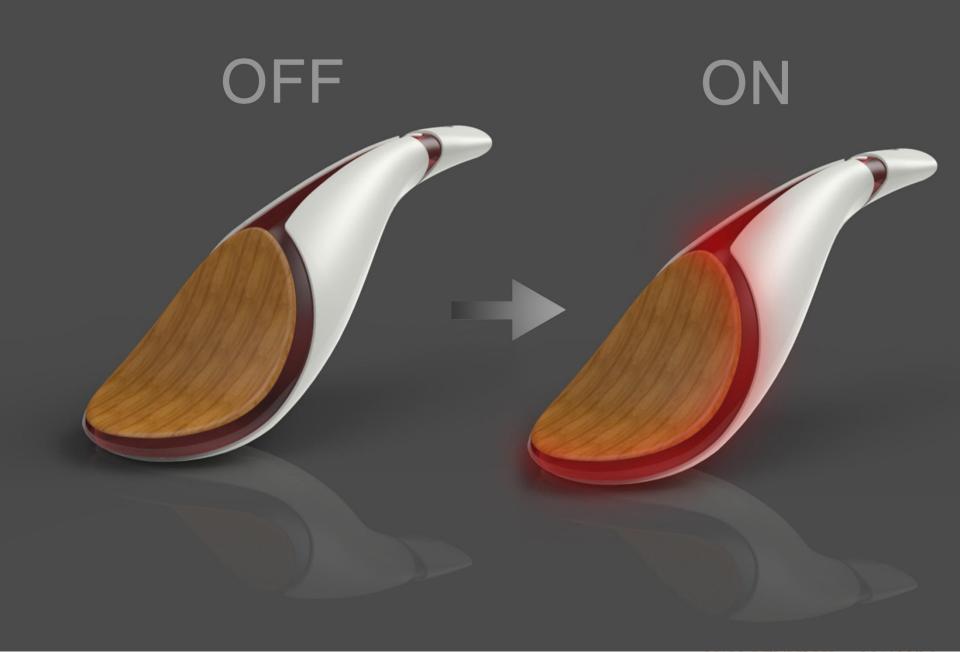

#### THE MACHINE MAKING A FRESH SHOES

This product was made in order to be fresh of the shoes. This is maked a cooling shoes when shoes is hot and a warming shoes when shoes is cold. A meterial is the bamboo, and product color changes according to the temperature change.

This product was made in order to be fresh of the shoes. This is maked a cooling shoes when shoes is hot and a warming shoes when shoes is cold. A meterial is the bamboo, and product color changes according to the temperature change.