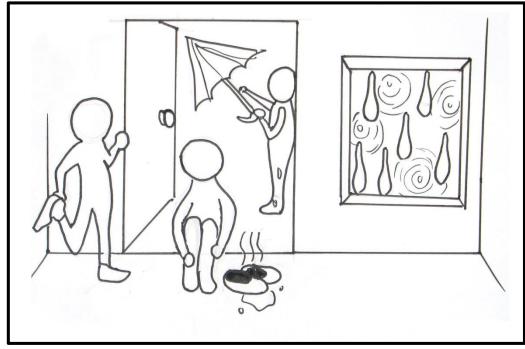

#### Persona 1

Name: Burger, Yoshi, Bily

Age: 19 years old

Sexual: Man

Job : College Student

Reason: Travel with Friends

Weather: Cloudy and Suddenly Rainy

Place : Outdoor Learning Center

Feeling: Boring and Annoying

Event: Outside and Started Rainy and back to hotel Room