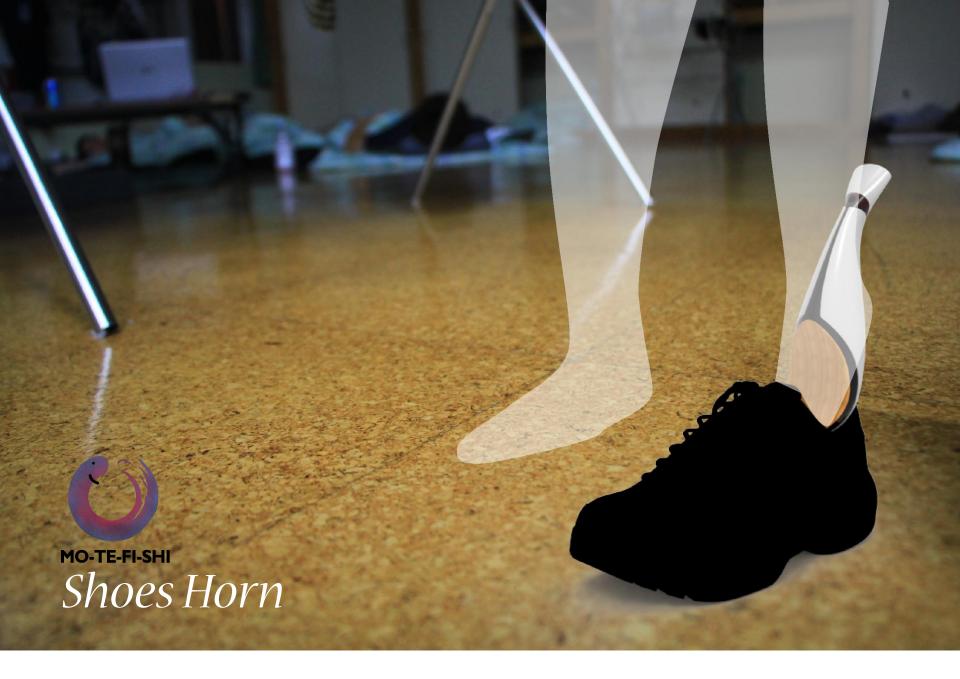

#### THE MACHINE MAKING A FRESH SHOES

This product was made in order to be fresh of the shoes. This is maked a cooling shoes when shoes is hot and a warming shoes when shoes is cold. A meterial is the bamboo, and product color changes according to the temperature change.

This product was made in order to be fresh of the shoes. This is maked a cooling shoes when shoes is hot and a warming shoes when shoes is cold. A meterial is the bamboo, and product color changes according to the temperature change.