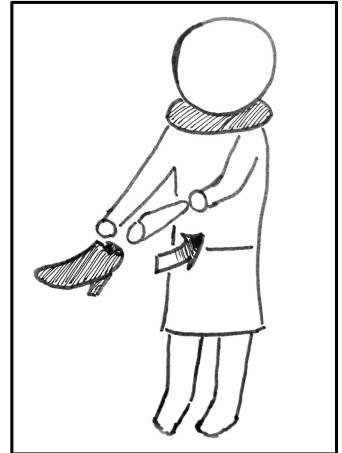

#### 5W1H

Why: Feel uncomfortable when weather changes too much

Who: Guests (Travelers, Businessman or etc...)

Where: Entrance in the hotel's room

When: Guest needs to put on/off the shoes

What: Make the guests to feel relax and touched

How: Change the temperature into the most suitable way

Make the shoes dry during the rainy day

Provide a way to storage the shoes

Development emotion. 1-10+ Coo cold. OMOTENASHI\_ Design Process Development