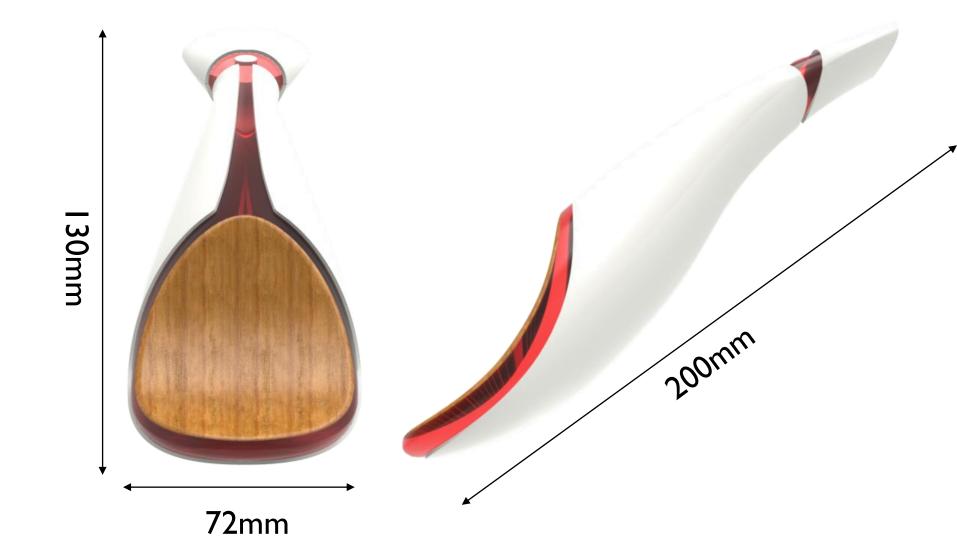

## Asian Special

Material: Bamboo 竹/ 대나무

Shape: Carp 錦鯉/鯉/ 잉어

### Visual Identity

**MO-TE-FI-SHI** 

Color Set

Font Set

Gill Sans MT

Before Use

情境腳本/シナリオ/ 刈나리오