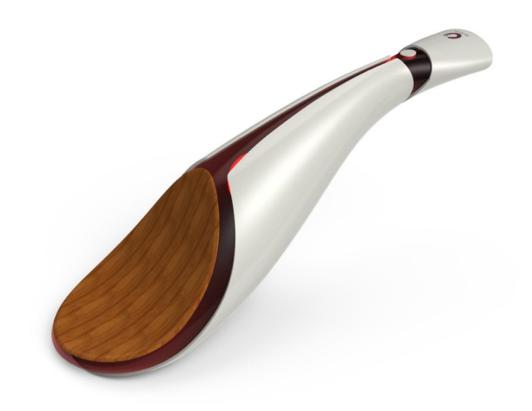

## Asian Special

Material: Bamboo 竹/ 대나무

Shape: Carp 錦鯉/鯉/ 잉어

### Visual Identity

**MO-TE-FI-SHI** 

Color Set

Font Set

Gill Sans MT

Before Use

情境腳本/シナリオ/ 刈나리오