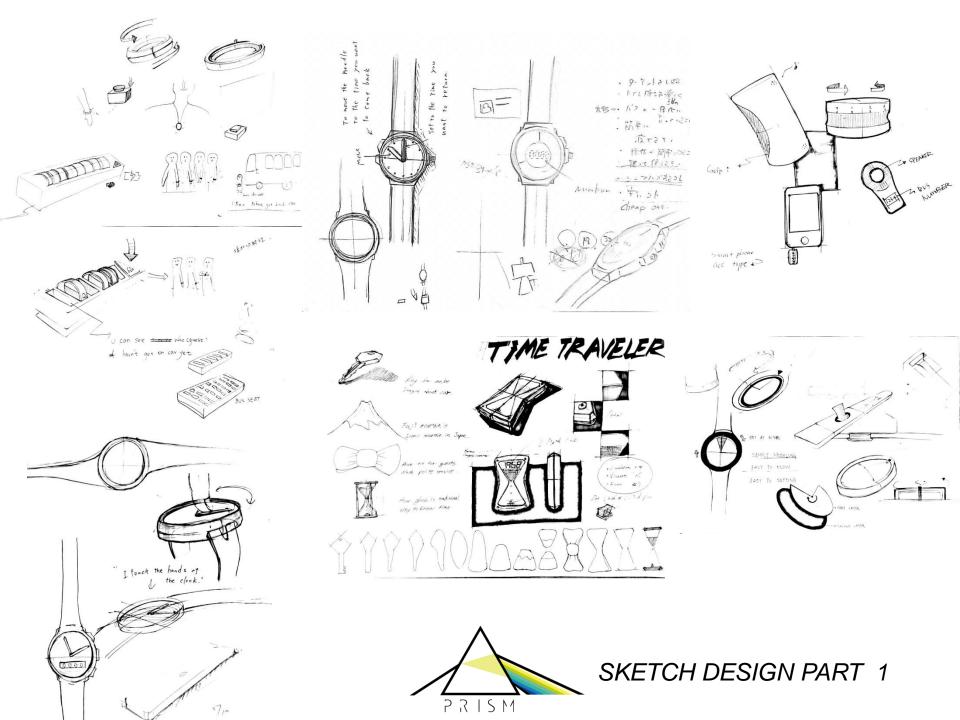

Shinya Kimura Age : 53 Job : Bus Driver Hobby: Fishing* 

*Name : Michiko kobayashi Age : 62 Job : No Hobby: Gardening* 





*Name : Thomas Rabin Age : 36 Job : Traditional Dancer Hobby: Listening music* 



*Name : Hikari Sakamoto Age : 18 Job : High school student Hobby: Nail* 





Many cars in parking area



Many people in restaurant



### Sometimes...





### Problems

- 1. Bus driver *Shinya Kimura* /
- Passengers were late . So the schedule was be delay
- 2. Elder lady Kobayashi /
- After toilet . She can't find the bus which she taken
- 3. High school student *Hikari Sakamoto /*
- She can't check the time after her cellphone battery has done
- 4. Traditional dancer *Thomas Rabin /*
- Course of the communicate problem. He can't know the correct t ime



# Design Development...









### TIME MANAGEMENT JUST ENJOY ON YOUR TRIP

















### CHARGING BOARD DIRVER USE THIS TO REMIND PESSANGER TIME

-

\*BILLER DE LE



#### CHARGING SPACE SET AS BUS SEAT CHECK PESSANGERS CAME BACK OR NOT

DRIVER PUSH THE BUTTON TO REMIND TOURIST WHEN TIME NEED TO COME BACK

-

20

100

-2-4

213

- 0

01

ELO

CALL

410

ELD

2



### おもてなし

### DON' T CARE ABOUT TIME

### JUST ENJOY YOUR TRIP





## Thank you

To be continue...