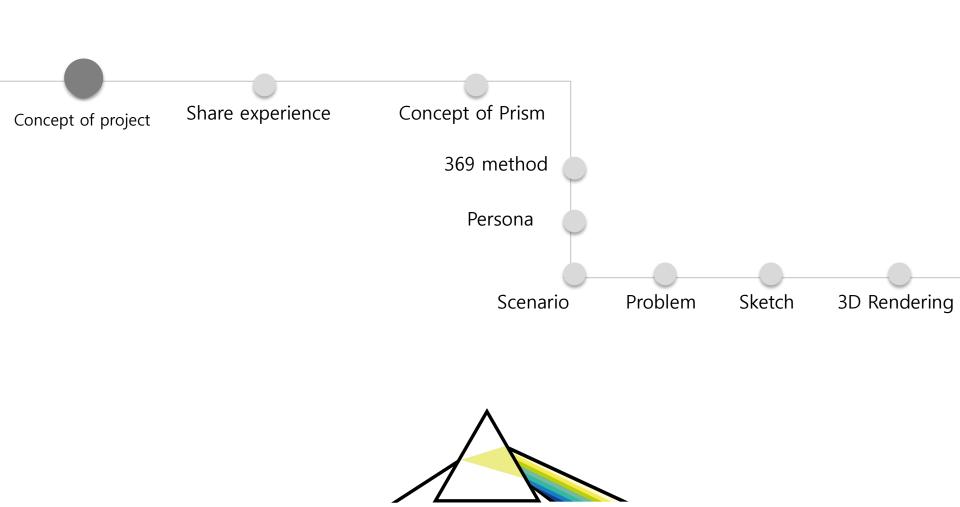

## "Our design makes user have surprise in the detail."

Discussion by 369 method and find 3 directions

Highway Rest Area