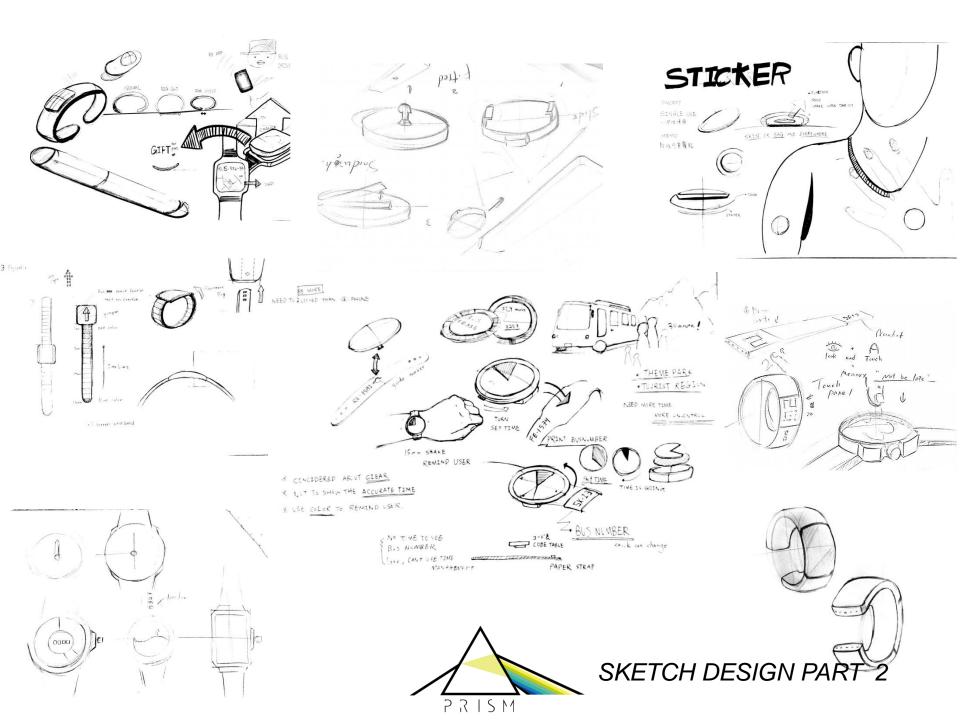

inya Kimura Age : 53 Job : Bus Driver Hobby: Fishing* 

*Name : Michiko kobayashi Age : 62 Job : No Hobby: Gardening* 





*Name : Thomas Rabin Age : 36 Job : Traditional Dancer Hobby: Listening music* 



*Name : Hikari Sakamoto Age : 18 Job : High school student Hobby: Nail* 





Many cars in parking area



Many people in restaurant



### Sometimes...





### Problems

- 1. Bus driver *Shinya Kimura* /
- Passengers were late . So the schedule was be delay
- 2. Elder lady Kobayashi /
- After toilet . She can't find the bus which she taken
- 3. High school student *Hikari Sakamoto /*
- She can't check the time after her cellphone battery has done
- 4. Traditional dancer *Thomas Rabin /*
- Course of the communicate problem. He can't know the correct t ime



# Design Development...









### TIME MANAGEMENT JUST ENJOY ON YOUR TRIP

















### CHARGING BOARD DIRVER USE THIS TO REMIND PESSANGER TIME

-

\*BILLER DE LE



#### CHARGING SPACE SET AS BUS SEAT CHECK PESSANGERS CAME BACK OR NOT

DRIVER PUSH THE BUTTON TO REMIND TOURIST WHEN TIME NEED TO COME BACK

-

20

100

-2-4

213

- 0

01

ELO

CALL

410

ELD

2



### おもてなし

### DON' T CARE ABOUT TIME

### JUST ENJOY YOUR TRIP





## Thank you

To be continue...