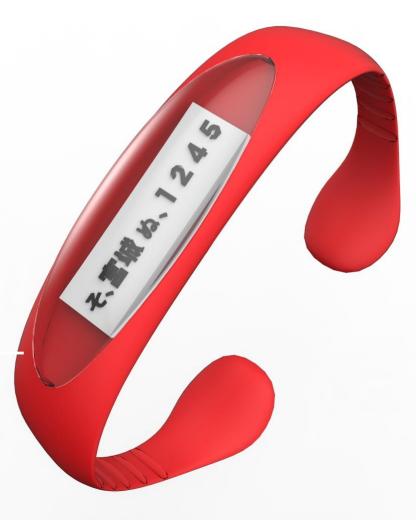

g* 

*Name : Michiko kobayashi Age : 62 Job : No Hobby: Gardening* 





*Name : Thomas Rabin Age : 36 Job : Traditional Dancer Hobby: Listening music* 



*Name : Hikari Sakamoto Age : 18 Job : High school student Hobby: Nail* 





Many cars in parking area



Many people in restaurant



### Sometimes...





### Problems

- 1. Bus driver *Shinya Kimura* /
- Passengers were late . So the schedule was be delay
- 2. Elder lady Kobayashi /
- After toilet . She can't find the bus which she taken
- 3. High school student *Hikari Sakamoto /*
- She can't check the time after her cellphone battery has done
- 4. Traditional dancer *Thomas Rabin /*
- Course of the communicate problem. He can't know the correct t ime



# Design Development...









### TIME MANAGEMENT JUST ENJOY ON YOUR TRIP

















### CHARGING BOARD DIRVER USE THIS TO REMIND PESSANGER TIME

-

\*BILLER DE LE



#### CHARGING SPACE SET AS BUS SEAT CHECK PESSANGERS CAME BACK OR NOT

DRIVER PUSH THE BUTTON TO REMIND TOURIST WHEN TIME NEED TO COME BACK

-

20

100

-2-4

213

- 0

01

ELO

CALL

410

ELD

2



### おもてなし

### DON' T CARE ABOUT TIME

### JUST ENJOY YOUR TRIP





## Thank you

To be continue...