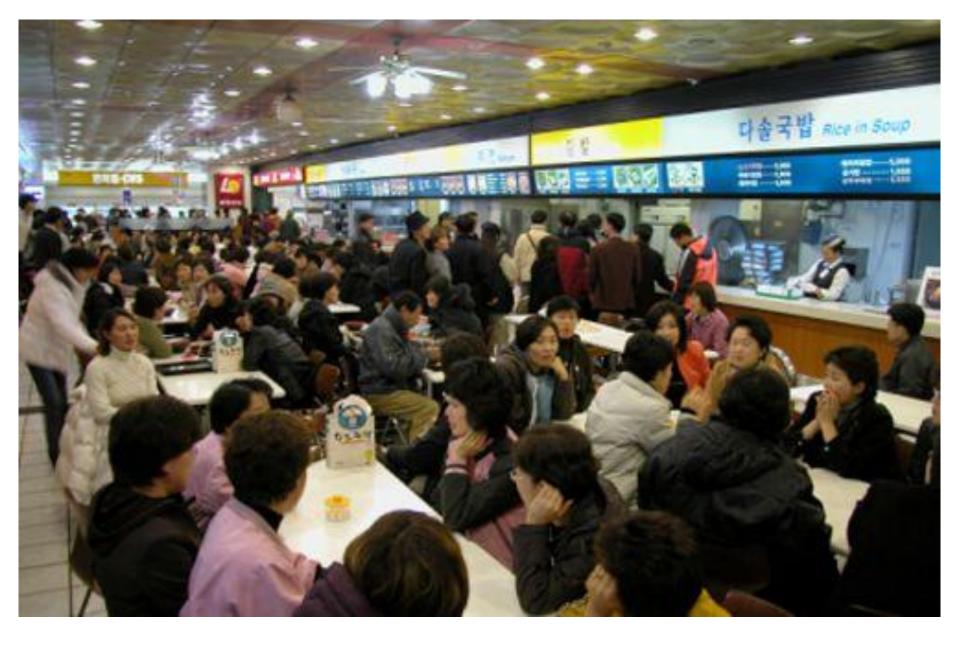

*Name : Thomas Rabin Age : 36 Job : Traditional Dancer Hobby: Listening music* 

*Name : Hikari Sakamoto Age : 18 Job : High school student Hobby: Nail* 

Many cars in parking area

Many people in restaurant