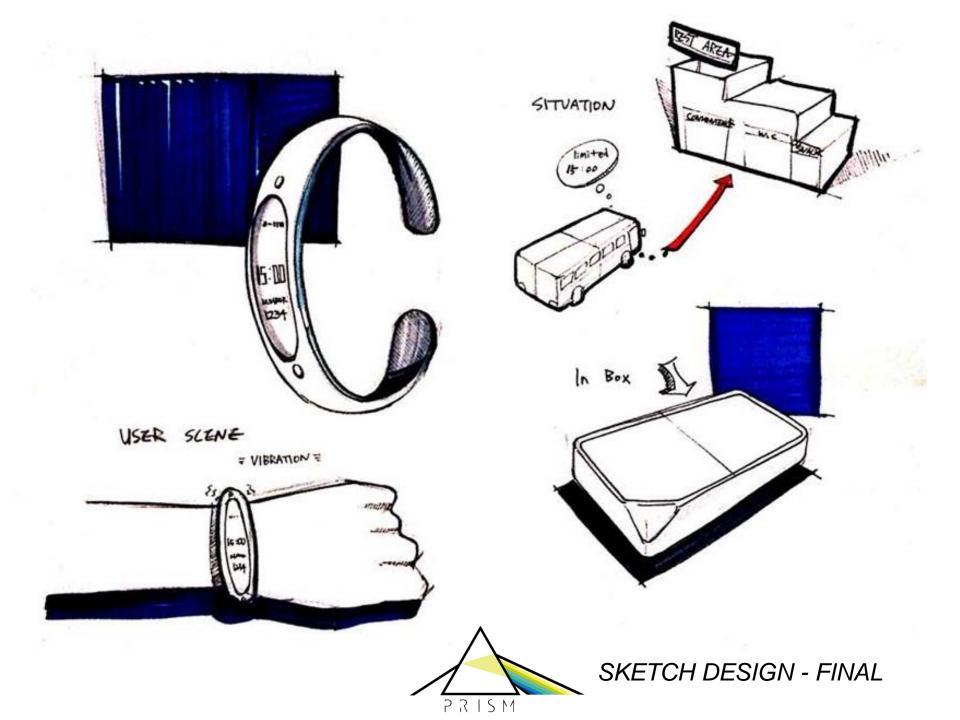

## "Our design makes user have surprise in the detail."

Discussion by 369 method and find 3 directions

Highway Rest Area

# 5W1H

- Who The group tourist
- When When they want to get rest
- Where Highway Rest Area
- **Why** Tourist sometimes didn't realize their time to come back to bus
- What Time management of rest time

# 5W1H

**How** Time management will **notice limit time** to tourist in the Highway rest area.

*Name : Shinya Kimura Age : 53 Job : Bus Driver Hobby: Fishing* 

*Name : Michiko kobayashi Age : 62 Job : No Hobby: Gardening* 

### TIME MANAGEMENT JUST ENJOY ON YOUR TRIP