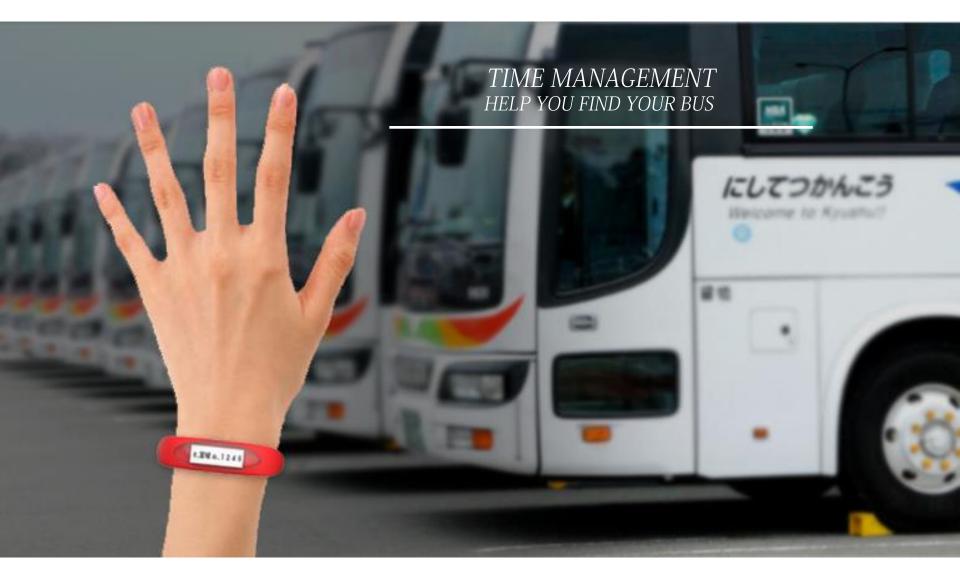

ichiko kobayashi Age : 62 Job : No Hobby: Gardening* 





*Name : Thomas Rabin Age : 36 Job : Traditional Dancer Hobby: Listening music* 



*Name : Hikari Sakamoto Age : 18 Job : High school student Hobby: Nail* 





Many cars in parking area



Many people in restaurant



### Sometimes...





### Problems

- 1. Bus driver *Shinya Kimura* /
- Passengers were late . So the schedule was be delay
- 2. Elder lady Kobayashi /
- After toilet . She can't find the bus which she taken
- 3. High school student *Hikari Sakamoto /*
- She can't check the time after her cellphone battery has done
- 4. Traditional dancer *Thomas Rabin /*
- Course of the communicate problem. He can't know the correct t ime



# Design Development...









### TIME MANAGEMENT JUST ENJOY ON YOUR TRIP

















### CHARGING BOARD DIRVER USE THIS TO REMIND PESSANGER TIME

-

\*BILLER DE LE



#### CHARGING SPACE SET AS BUS SEAT CHECK PESSANGERS CAME BACK OR NOT

DRIVER PUSH THE BUTTON TO REMIND TOURIST WHEN TIME NEED TO COME BACK

-

20

100

-2-4

213

- 0

01

ELO

CALL

410

ELD

2



### おもてなし

### DON' T CARE ABOUT TIME

### JUST ENJOY YOUR TRIP





## Thank you

To be continue...