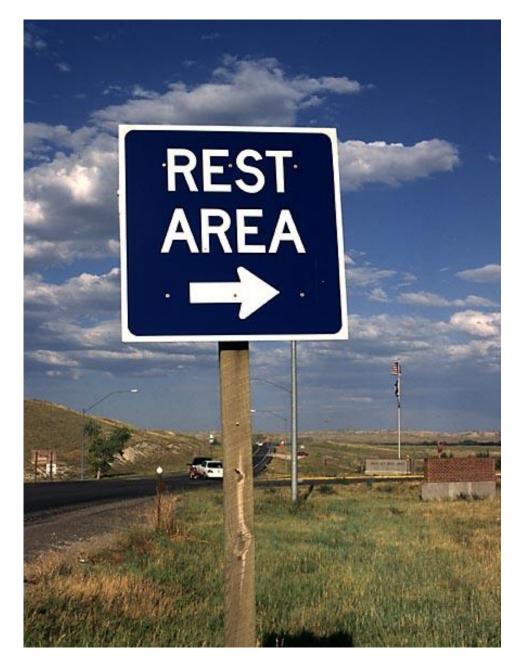

## "Our design makes user have surprise in the detail."

Discussion by 369 method and find 3 directions

Highway Rest Area

# 5W1H

- Who The group tourist
- When When they want to get rest
- Where Highway Rest Area
- **Why** Tourist sometimes didn't realize their time to come back to bus
- What Time management of rest time