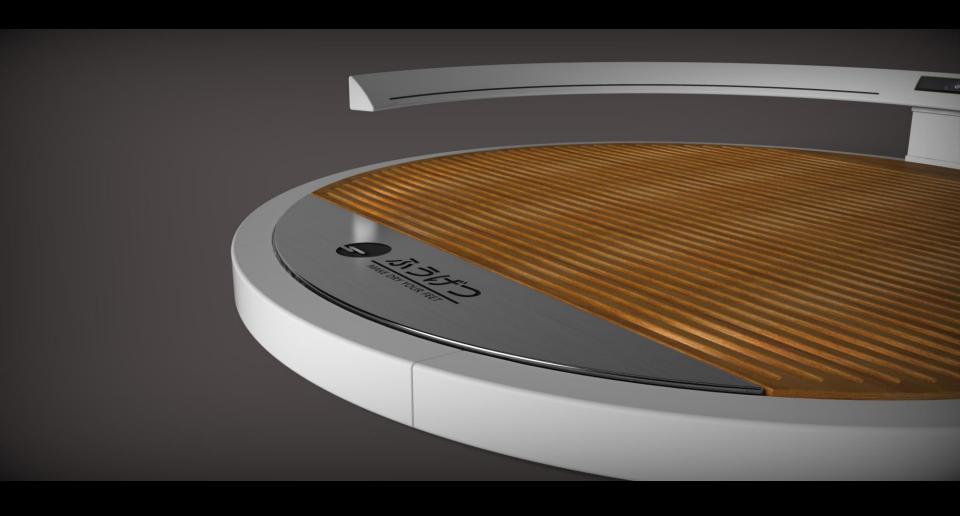

## Persona

Not being seen easily Easily hided inside the floor

Anti-bacteria technology UV Light

Anti-bacteria material Bamboo

Anti-bacteria material Bamboo Scenario I

Scenario II

**Personality** sweaty busy exercise cooking handicraft