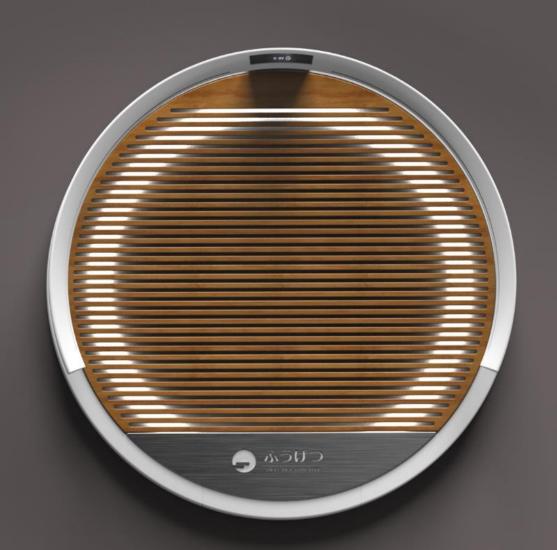

## Persona

Not being seen easily Easily hided inside the floor

Anti-bacteria technology UV Light

Anti-bacteria material Bamboo

Anti-bacteria material Bamboo Scenario I

Scenario II

**Personality** sweaty busy exercise cooking handicraft