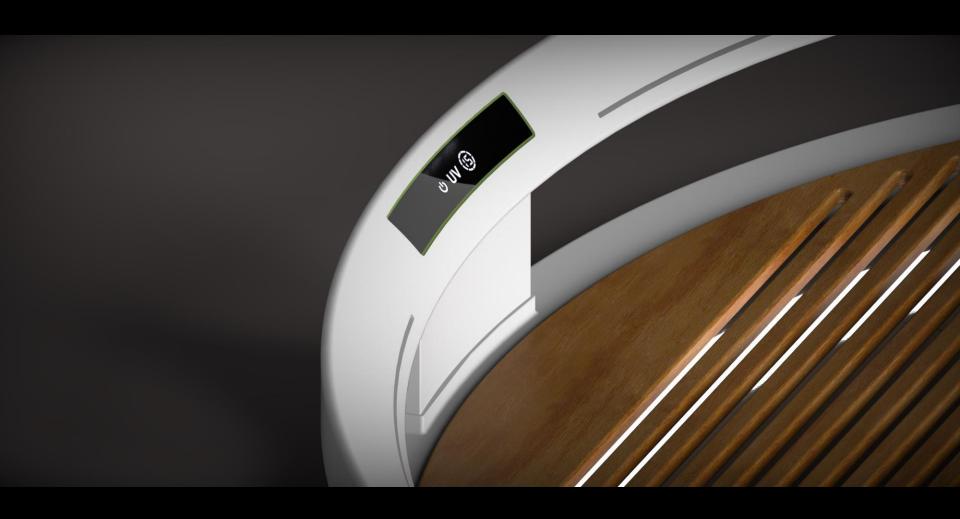

## Persona

Not being seen easily Easily hided inside the floor

Anti-bacteria technology UV Light

Anti-bacteria material Bamboo

Anti-bacteria material Bamboo Scenario I

Scenario II

**Personality** sweaty busy exercise cooking handicraft