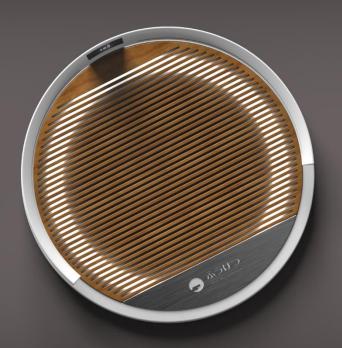

## Persona

Not being seen easily Easily hided inside the floor

Anti-bacteria technology UV Light

Anti-bacteria material Bamboo

Anti-bacteria material Bamboo Scenario I

Scenario II

**Personality** sweaty busy exercise cooking handicraft