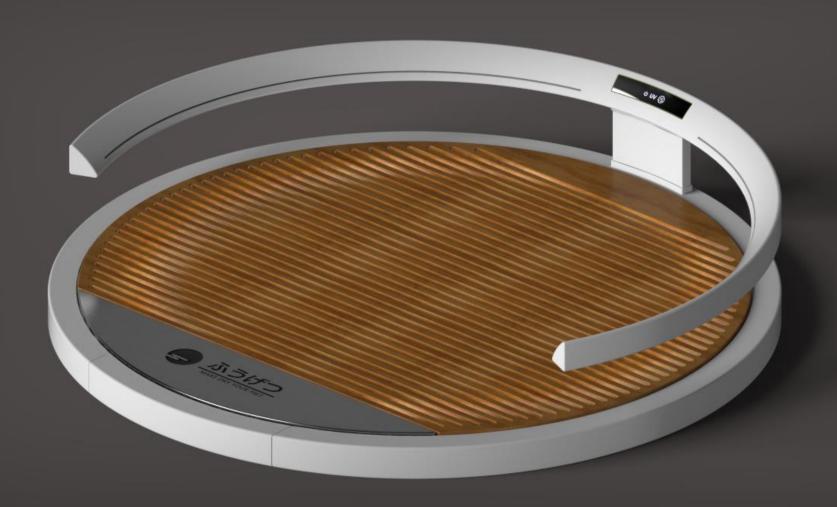

## Persona

Not being seen easily Easily hided inside the floor

Anti-bacteria technology UV Light

Anti-bacteria material Bamboo

Anti-bacteria material Bamboo Scenario I

Scenario II

**Personality** sweaty busy exercise cooking handicraft