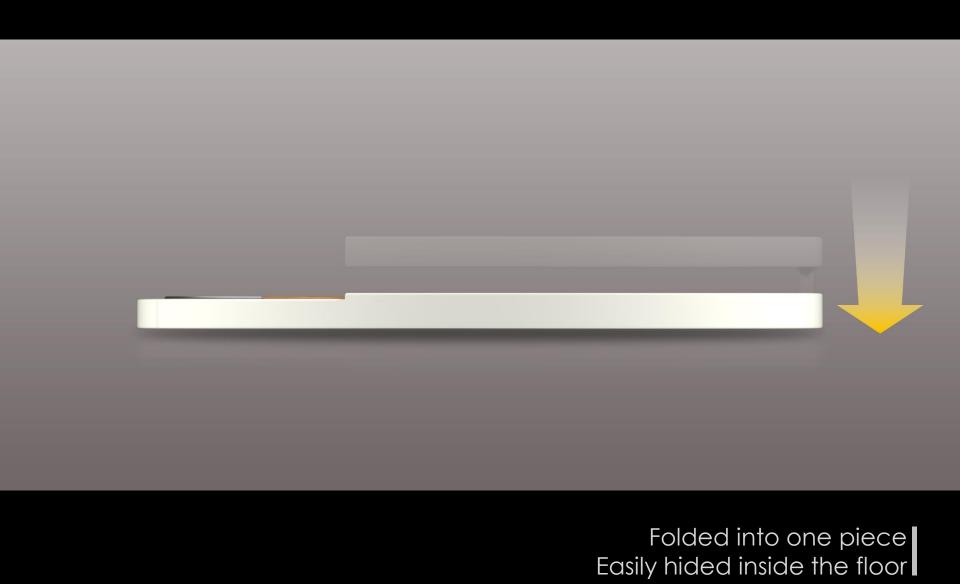

## Persona

Not being seen easily Easily hided inside the floor

Anti-bacteria technology UV Light

Anti-bacteria material Bamboo

Anti-bacteria material Bamboo Scenario I

Scenario II

**Personality** sweaty busy exercise cooking handicraft