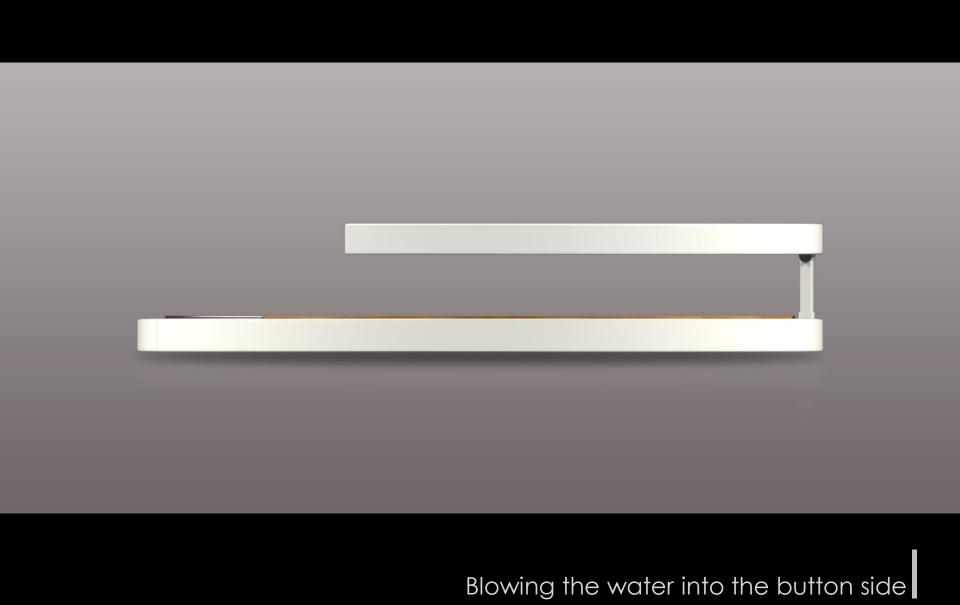

## Persona

Not being seen easily Easily hided inside the floor

Anti-bacteria technology UV Light

Anti-bacteria material Bamboo

Anti-bacteria material Bamboo Scenario I

Scenario II

**Personality** sweaty busy exercise cooking handicraft