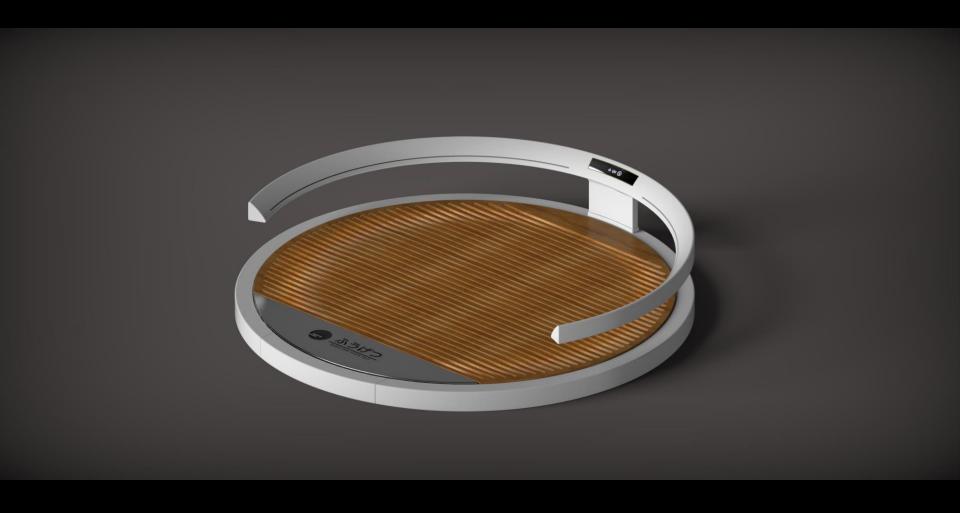

## Persona

Not being seen easily Easily hided inside the floor

Anti-bacteria technology UV Light

Anti-bacteria material Bamboo

Anti-bacteria material Bamboo Scenario I

Scenario II

**Personality** sweaty busy exercise cooking handicraft