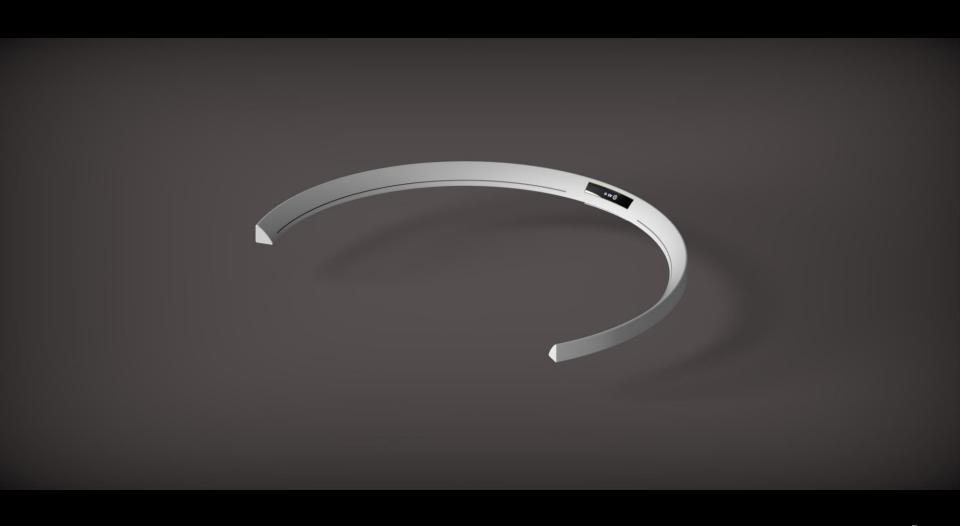

## Persona

Not being seen easily Easily hided inside the floor

Anti-bacteria technology UV Light

Anti-bacteria material Bamboo

Anti-bacteria material Bamboo Scenario I

Scenario II

**Personality** sweaty busy exercise cooking handicraft