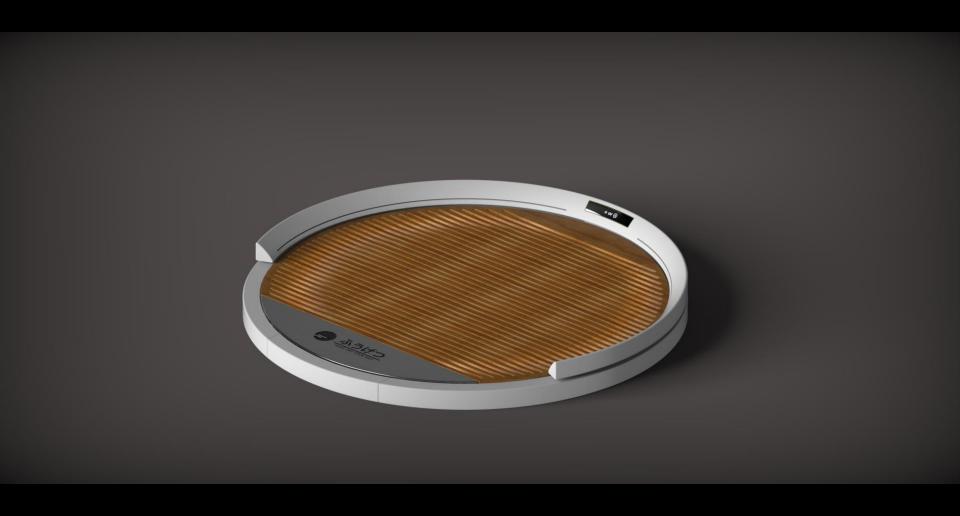

## Persona

Not being seen easily Easily hided inside the floor

Anti-bacteria technology UV Light

Anti-bacteria material Bamboo

Anti-bacteria material Bamboo Scenario I

Scenario II

**Personality** sweaty busy exercise cooking handicraft